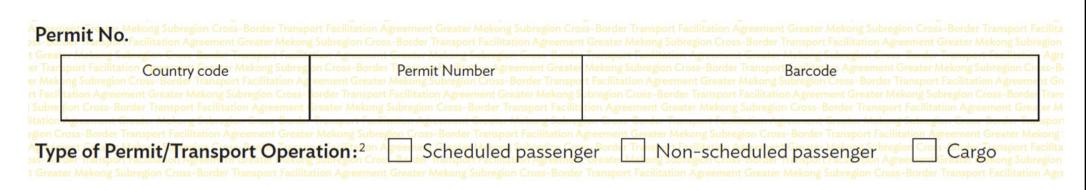

- Based on the CBTA 'Early Harvest' MOU, each GMS country can issue up to 500 GMS Road Transport Permits for goods and passenger vehicles owned and operated by licensed transport operators from their country
- The proportion of Permits allocated to goods vehicles and to passenger vehicles shall be decided by the National Transport Facilitation Committee (NTFC) and Permit Issuing Authority in each country
- Each Permit has a unique reference number and corresponding Temporary Admission Document (TAD)
- Vehicles must carry the original Permit and TAD with them on all GMS cross-border journeys
- 500 Permits will be printed by ADB on behalf of each Issuing Authority before the CBTA 'Early Harvest' launch