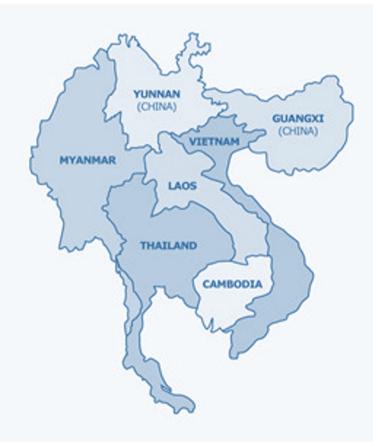

# Greater Mekong Subregion Cross Border Transport Facilitation Agreement (CBTA) 'Early Harvest' 2024 RELAUNCH

- Based on the CBTA 'Early Harvest' MOU, each GMS country can issue up to 500 GMS Road Transport Permits for goods and passenger vehicles owned and operated by licensed transport operators from their country
- The proportion of Permits allocated to goods vehicles and to passenger vehicles shall be decided by the National Transport Facilitation Committee (NTFC) and Permit Issuing Authority in each country
- Each Permit has a unique reference number and corresponding Temporary Admission Document (TAD)
- Vehicles must carry the original Permit and TAD with them on all GMS cross-border journeys
- 500 Permits will be printed by ADB on behalf of each Issuing Authority before the CBTA 'Early Harvest' launch